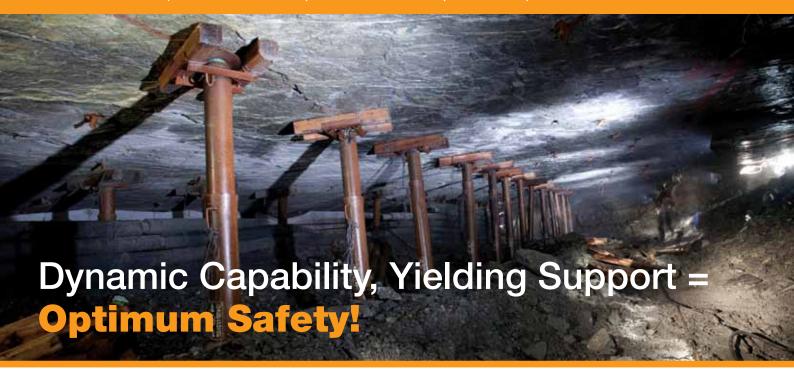

The award winning **ROCPROP**, widely acknowledged by mining houses around the world as one of the world's leading underground mining roof support products, is a compact mechanical prop designed for underground mining applications. It displays high energy absorption characteristics over a large closure range and at high convergence rates.

The **ROCPROP** is pressure tested as part of our manufacturing quality system, we also offer training in the correct use and installation to ensure optimum safety.

The **ROCPROP** range has a proven track record in the most adverse underground conditions and is used extensively for stope support.