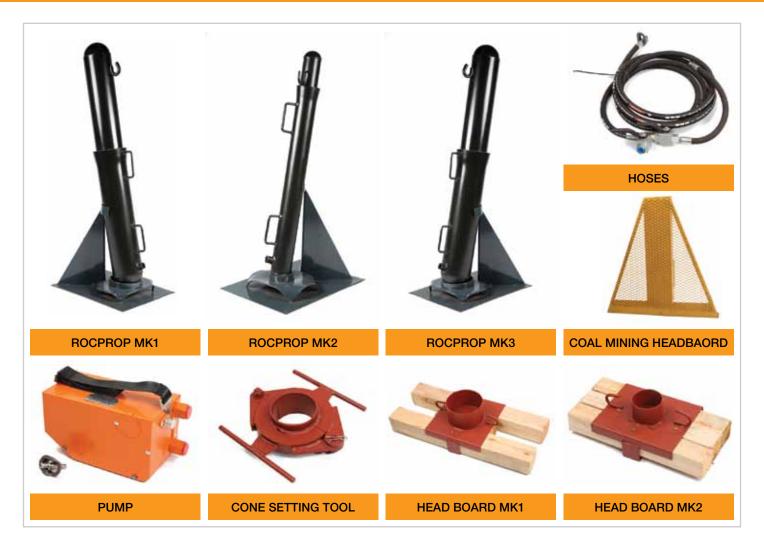

## **PRODUCTS:**

ROCPROP MK1 | ROCPROP MK2 | ROCPROP MK3 | ROCSET | ACCESSORIES

Mine Support Products (MSP), part of the Robor Group, manufactures the **ROCPROP** range of all-steel elongated support systems that caters for static and dynamic loading conditions.

| ROCPROP      | МКІ         | MK II        | МКІІІ        |
|--------------|-------------|--------------|--------------|
| Height Range | I.I - 6Mtr  | 1.1 - 2.3Mtr | 1.1 - 4.5Mtr |
| Support Load | 20 & 40 ton | 20 ton       | 20 & 40 ton  |

## ROCPROP MK1 | ROCPROP MK2 | ROCPROP MK3 | ROCSET | ACCESSORIES

**ROCPROP** is an all-steel elongated support system engineered to maintain load-bearing characteristics in static and dynamic load conditions in both high closure and seismic mining environments.