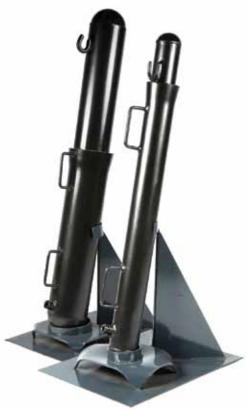

## **PRODUCTS:**

ROCPROP MK1 | ROCPROP MK2 | ROCPROP MK3 | ROCSET | ACCESSORIES

Mine Support Products (MSP), part of the Robor Group, manufactures the **ROCPROP** range of all-steel elongated support systems that caters for static and dynamic loading conditions.

| ROCPROP      | МКІ         | MK II        | МКІІІ        |
|--------------|-------------|--------------|--------------|
| Height Range | I.I - 6Mtr  | 1.1 - 2.3Mtr | 1.1 - 4.5Mtr |
| Support Load | 20 & 40 ton | 20 ton       | 20 & 40 ton  |